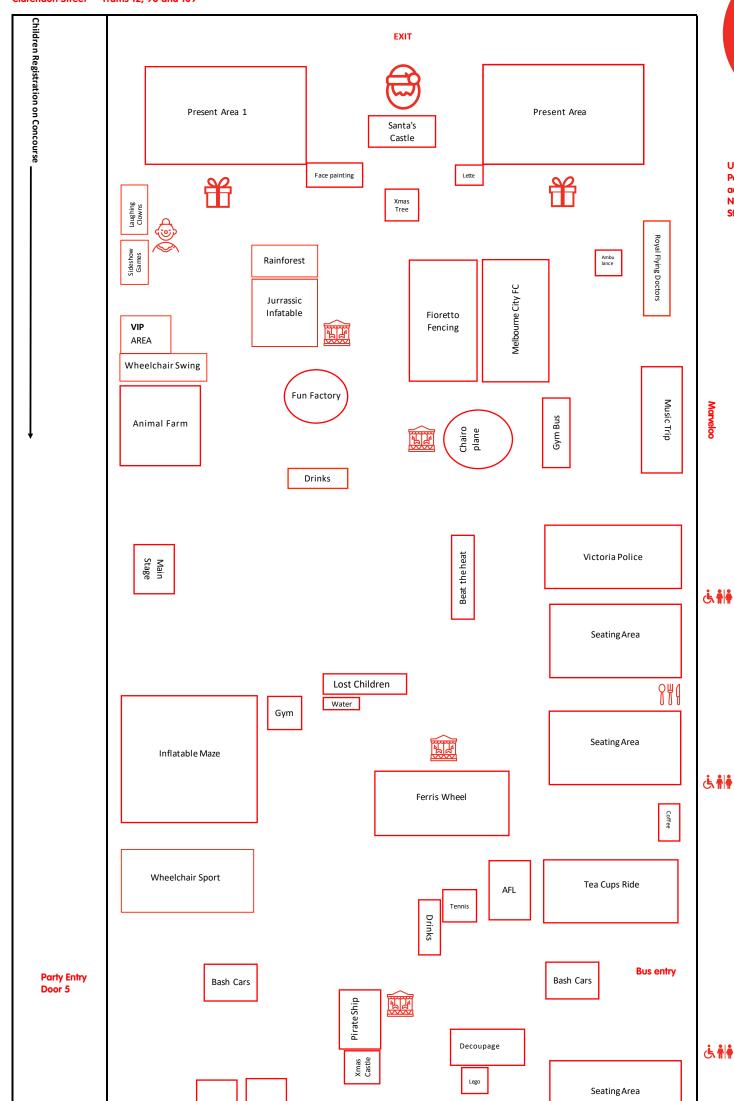

## Variety Kids Xmas Party

Clarendon Street - Trams 12, 96 and 109

olly Woodisde Southbank

Underground Parking accessed via Normanby Street