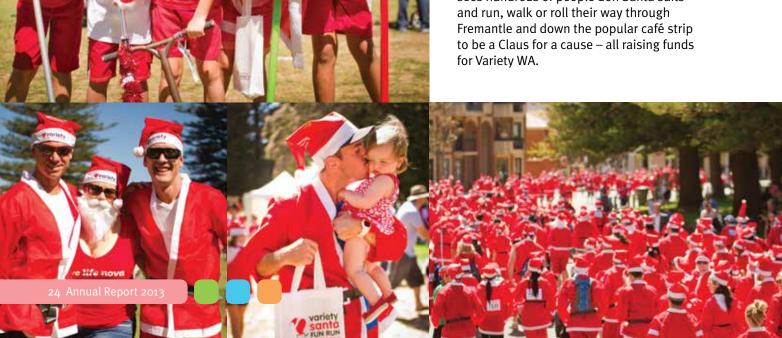

Families, friends and workmates... everyone's doing the Variety Santa Fun Run!

This 4km family fun run with a difference sees hundreds of people don Santa suits