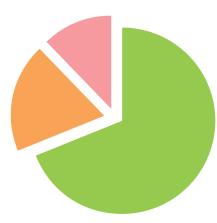

# 2013 Dollars Approved by Program

- **\$2,680,774** Future Kids Program (69%)
- **\$123,968** Freedom Program (19%)
- **\$459,622** Caring for Kids Program (12%)

grants given to Western Australian children, schools and organisations