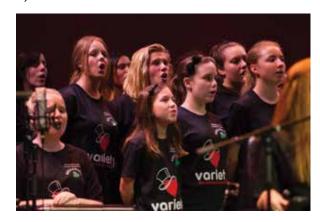

### Variety Youth Choir

For more than 15 years, the Variety Youth Choir has been entertaining audiences whilst enriching the lives of its many talented young performers.

The Choir brings members together across diverse backgrounds, including some with a disability or disadvantage, all united by a passion and commitment to achieving the highest standard of song and dance.

As one of WA's busiest professional young performance groups, the Choir helps to increase the self-confidence and skills of its members by providing positive role models, friendship, a sense of belonging, weekly tuition and the chance to shine professionally on stage.

The Choir also allows members to volunteer their time to give back to the community. By sharing their time and talent at performances throughout the

year, they are outstanding young ambassadors for Variety. As well as performing regularly for Variety and other community events, the Choir charges a professional fee for corporate balls and events, with all funds benefitting Variety WA.