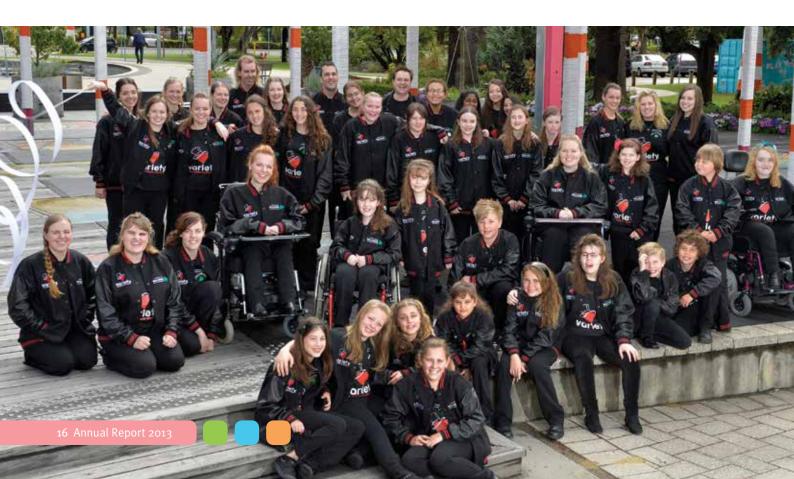

### Variety Youth Choir

For more than 15 years, the Variety Youth Choir has been entertaining audiences whilst enriching the lives of its many talented young performers.

The Choir brings members together across diverse backgrounds, including some with a disability or disadvantage, all united by a passion and commitment to achieving the highest standard of song and dance.

As one of WA's busiest professional young performance groups, the Choir helps to increase the self-confidence and skills of its members by providing positive role models, friendship, a sense of belonging, weekly tuition and the chance to shine professionally on stage.

The Choir also allows members to volunteer their time to give back to the community. By sharing their time and talent at performances throughout the

year, they are outstanding young ambassadors for Variety. As well as performing regularly for Variety and other community events, the Choir charges a professional fee for corporate balls and events, with all funds benefitting Variety WA.