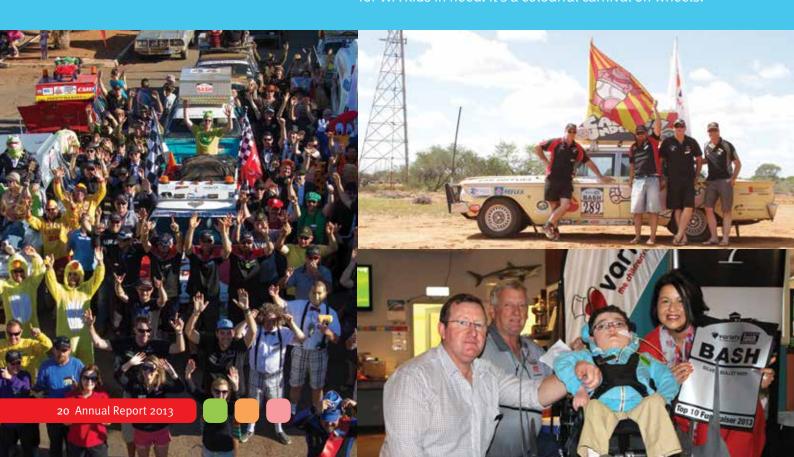

# On the road for WA kids in need

From humble beginnings with the now iconic Bash, Variety – the Children's Charity has become synonymous with motorfundraising events. Twenty-five years later, more than 300 Western Australians from all walks of life hit the road in Bash cars, motorcycles, four-wheel-drives or classic cars, raising more than \$1.5 million annually for WA kids in need.

The Bash legend began with businessman, explorer and philanthropist Dick Smith, who organised to take a few mates for a drive in the outback in old cars to raise money for charity. Some twenty-five years later, the Variety WA Bash has raised more than \$21 million for WA kids in need. It's a colourful carnival on wheels!