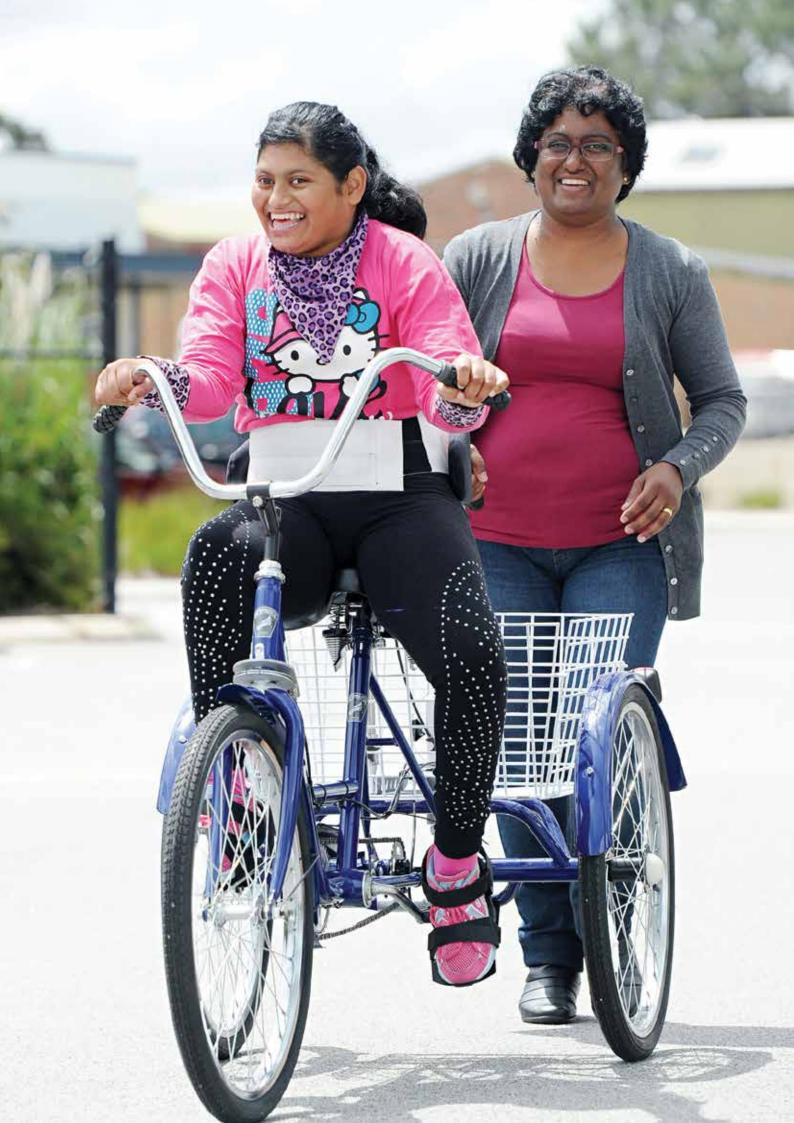

### How we helped

The Variety Freedom Program gives the gift of freedom, mobility and independence to individual children living with disability, through the provision of custom modified tricycles and bikes, wheelchairs, specialist car seats and more.

As part of the Freedom Program, Variety Sunshine Coaches allow children who are disadvantaged or live with a disability to participate in school or community programs and activities, while Liberty Swings allow children otherwise confined to wheelchairs to enjoy the simple thrill of 'going for a swing'. In 2012-2013, the Variety Freedom Program provided the following equipment to children right across the state: